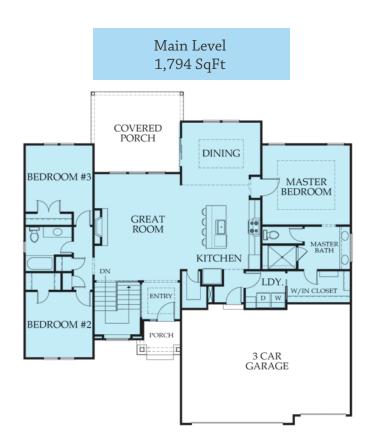

Birmingham III PROVIDENCE HOMES

\*Opt Lower Level 930 SqFt

SUSAN HEENAN (913) 302-7329 SusanHeenan@reecenichols.com DEBBIE ERSKINE (913)620-0966 Derskine@reecenichols.com

real estate 913-339-6800

#### Interior

Main Level Living with Open Floor plan Vaulted entry 10' Ceilings in Entry, Cathedral Vault in Family Room, Kitchen and Box Vault in Dining Room Wall of Windows in Living Room overlooking Patio Direct Vent Fireplace with Manufactured Stone surround and Wood Mantle 12" Tile Kitchen Backsplash Solid Surface tops in Kitchen and Master Bath Custom Kitchen Cabinets with 42" uppers, Custom Wood Hood and Hidden Hinges Stainless Steel Gas Cook top, Wall Oven, Microwave with Trim Kit and Dishwasher Walk in Pantry Icemaker Line Air Switch for Disposal 3 Bedrooms on Main level Master Bedroom with vaulted ceiling Walk-in Master Shower w/fully tiled Walls, Floor and Seat 12" Tile in Showers and Baths Double Bowl Vanity in Master Bath Walk-in Master Closet connects to Laundry First Floor Laundry Room includes Folding Counter and Built in Cabinetry Tiled Floors in all Baths **Knock Down Ceilings** Mudroom with Boot Bench Straight wrought iron spindles 5 Cable and/or Cat 5 Phone Outlets Separated Master Suite from Secondary Bedrooms Matte black or Satin Nickel Door Hardware and Hinges Chase for HDMI Cable from wall jack to TV Above Fireplace Framed Mirror in Master Bath Plate Mirror in Hall Bath

3 car garage 40 Gallon Water Heater Whole House Humidifier Attic Chase Pipe for Future Wiring Lower Level Stubbed for Bath for future finish Sump Pump Passive Radon Vent