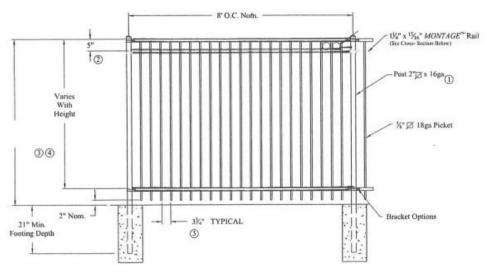

## PHASE I—V FENCE REQUIREMENTS

Please refer to page 8 of the Biltmore Farms (aka Brookwood Farms) Declarations of Restrictions for fence specifications and requirements. The Developer has stated a preference that there be only metal fences allowed on lots 58, 90-96, 117, and from 201st street south, except 102 & 103, and has the right to prohibit wood fences on any such lot. Wood fences should be designed according to the drawing below, and should be stained a cedar color. Metal should be according to drawing below. All fence proposals need to be submitted in writing prior to installation. The proposal should include a plot map with fence location marked appropriately.

Fencing to be as specified below.

4' or 5' Wrought Iron Fence

Please initial receipt of this document \_\_\_\_\_