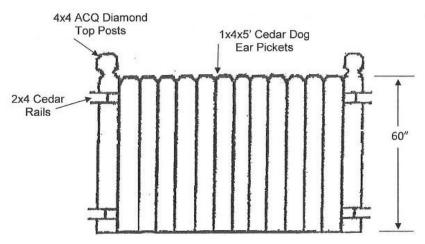

## PHASE I—V FENCE REQUIREMENTS

Please refer to page 8 of the Biltmore Farms (aka Brookwood Farms) Declarations of Restrictions for fence specifications and requirements. The Developer has stated a preference that there be only metal fences allowed on lots 58, 90-96, 117, and from 201st street south, except 102 & 103, and has the right to prohibit wood fences on any such lot. Wood fences should be designed according to the drawing below, and should be stained a cedar color. Metal should be according to drawing below. All fence proposals need to be submitted in writing prior to installation. The proposal should include a plot map with fence location marked appropriately.

Fencing to be as specified below.

4' or 5' Wrought Iron Fence

Please initial receipt of this document \_\_\_\_\_